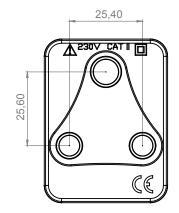

degree: 2

Certification: Complies with EN 61010-1, EN 31326-1

Warranty: 3 years Manufacturer Warranty

Safety: Do not use the ST007 Prior to reading carefully all the user manual.

Country: South Africa.





















#### ITEMS:

| Catalog No    | Model | Earth<br>wiring test | Socket<br>Polarity Test | RCD<br>Test | Plug<br>type | Color | Weight       | Unit<br>packing | Quantity in carton |
|---------------|-------|----------------------|-------------------------|-------------|--------------|-------|--------------|-----------------|--------------------|
| 0769978899350 | ST007 | Yes                  | Yes                     | 30mA        | Type M       | Black | Approx. 100g | Blister         | 25                 |

## SKETCHES: millimeter

#### SOUTH AFRICA Socket tester