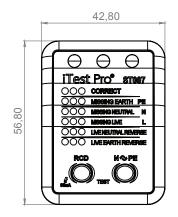

# Socket tester ST007 - South Africa (Type M)

## Professional device for testing the socket and the RCD

ST007 makes the Electrical Testing easy for the End User.

Our innovative technology socket testers bring you most accurate results of critical faults in your wiring system and eliminates the need of the highly-cost Earth Ground Testers.

#### **Details**

- The ST007 will test the socket wiring and polarity, and will indicate exactly each of the faults in the wiring system.
- The ST007 will check existence of RCD and whether the RCD is damaged.
- Just Plug The socket tester into the socket and get accurate results in seconds without the need of highly cost Earth Ground Testers.
- Our Customers include End users, Electricians, technicians, engineers, manufacturers, and computer network professionals; people who give extra attention and care for safety.

## SKETCHES: millimeter

#### SOUTH AFRICA Socket tester