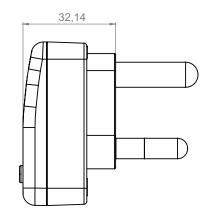

egree: 2

Certification: Complies with EN 61010-1, EN 31326-1

Warranty: 3 years Manufacturer Warranty

Safety: Do not use the ST007 Prior to reading carefully all the user manual.

Country: South Africa.





















#### ITEMS:

| Catalog No    | Model | Earth<br>wiring test | Socket<br>Polarity Test | RCD<br>Test | Plug<br>type | Color | Weight       | Unit<br>packing | Quantity in carton |
|---------------|-------|----------------------|-------------------------|-------------|--------------|-------|--------------|-----------------|--------------------|
| 0769978899350 | ST007 | Yes                  | Yes                     | 30mA        | Type M       | Black | Approx. 100g | Blister         | 25                 |

## SKETCHES: millimeter

#### SOUTH AFRICA Socket tester